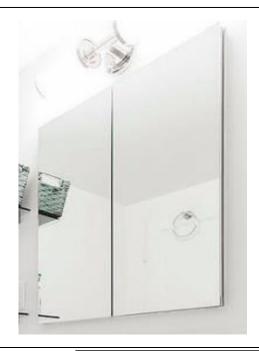

# **MEDICINE CABINET**

MODEL#: ZEU 4240-2D (2)

## **ZEUS COLLECTION**

### **FEATURES:**

- TWO 21 X 40" FULLY MIRRORED DOORS.
- FOUR ADJUSTABLE 3/8" THICK HIGH POLISHED GLASS SHELVES. BEHIND DOORS.
- INFINITELY ADJUSTABLE SHELVING WITH LOCKDOWN MECHANISM (NO HOLES IN CABINET).
- 165-DEGREE PROPRIETARY SOFT CLOSE HEAVY DUTY HINGES.
- HIGH RESOLUTION SILVER PLATE GLASS MIRRORS FRONT, BACK OF DOOR AND BACK WALL.
- BACK WALL MIRROR FULLY SEALED.
- PACKED IN FOUR WALL (FOLDED DOUBLE WALL) CORRUGATION.